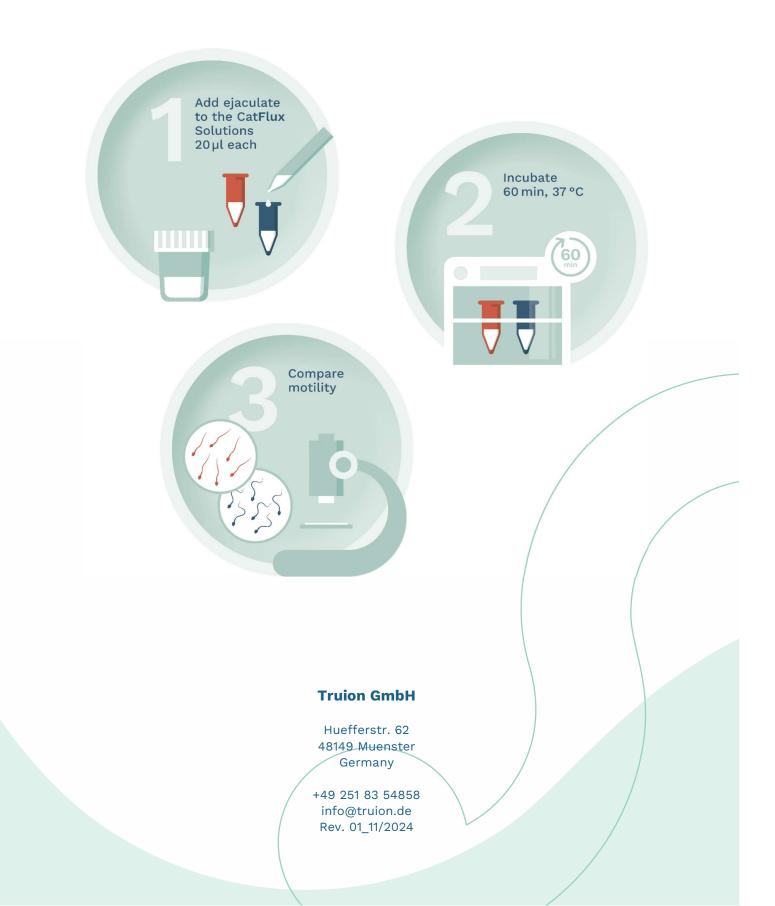

### Is the test complicated or time consuming?

Not at all. After only one hour incubation in the CatFlux Solutions, sperm motility is assessed under a standard microscope. Whether sperm are still swimming or not is an indication of the function of CatSper.

# The Cat**Sper** Test as easy as 1, 2, 3...